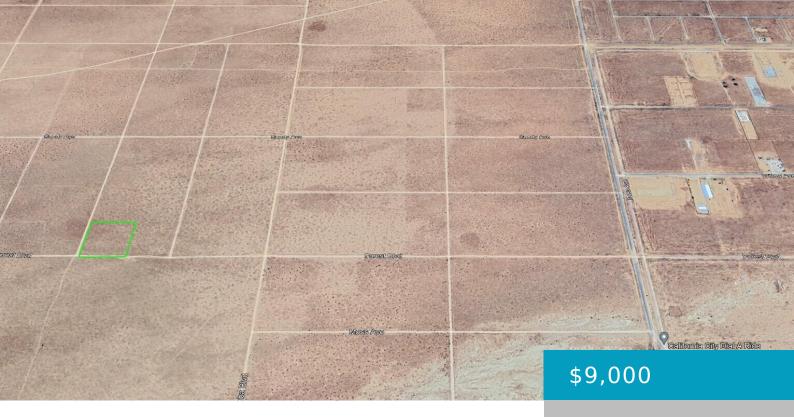

# FOREST BLVD & W/O YERBA BLVD, CALIFORNIA CITY, CA, 93505

https://windomrealtor.com

2.5 acre residential lot at the corner of 67th and Forest Blvd. APN 302-450-24-00-2.

- 0 baths
- Land
- Active