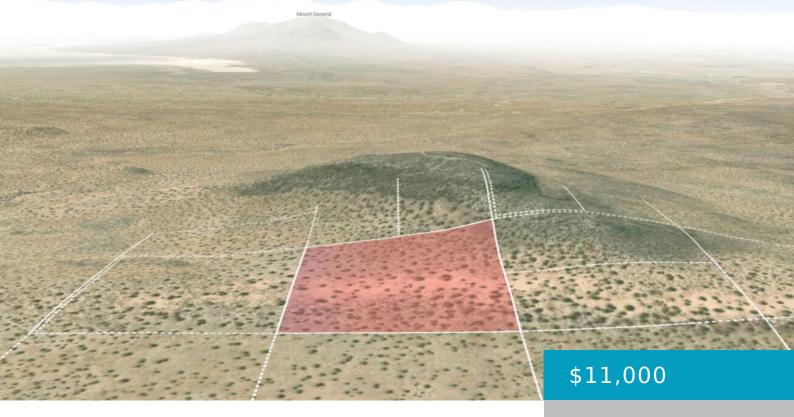

### **FOSSIL BED, HINKLEY, CA, 92347**

https://windomrealtor.com

Excellent opportunity to purchase a large 10 acre lot with future development potential. Invest in this parcel and enjoy the calm quiet summer nights camping and riding ATV directly from your own property. Beautiful Desert Views from this nice flat 10 acre lot in San Bernardino County.

## **Basics**

Category: Land

Bathrooms: 0 baths

Lot Size Acres: 10 sq ft

Status: Active

Lot size: 10 sq ft

County: San Bernardino