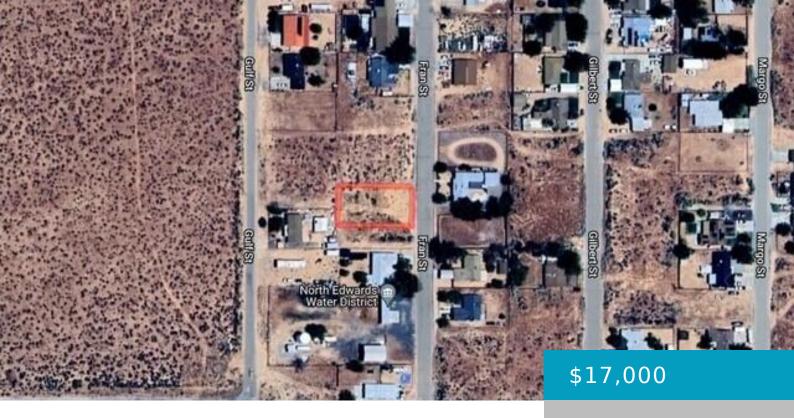

### FRAN ST, EDWARDS, CA, 93524

https://windomrealtor.com

Buildable lot available in North Edwards! Ideal opportunity for investors or builders looking to start their next project. Don't miss out on this prime piece of land!

### **Basics**

Category: Land Status: Active

Bathrooms: 0 baths Lot size: 10441 sq ft

Lot Size Acres: 10441 sq ft County: Kern

### **Miscellaneous**

Listing Terms: Cash CrossStreet: Glendower

Zoning: R1