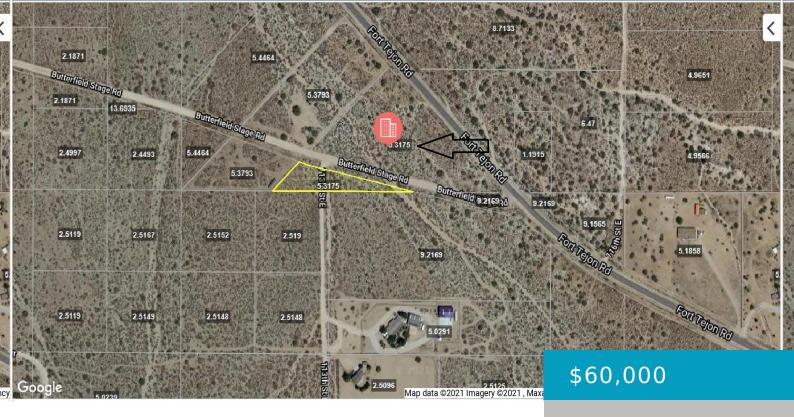

# FT TEJON AND BUTTERFIELD, PEARBLOSSOM, CA, 93553

https://windomrealtor.com

Great buildable 5+ acre parcel located at the intersection of paved Fort Tejon Rd and Butterfield Stage Rd. Accessible by both streets, this parcel is in a desirable, up and coming area with homes nearby. Don't miss out!!

### **Basics**

Category: Land Status: Active

Bathrooms: 0 baths Lot size: 5.32 sq ft

**Lot Size Acres: 5.32** sq ft **County:** Los Angeles