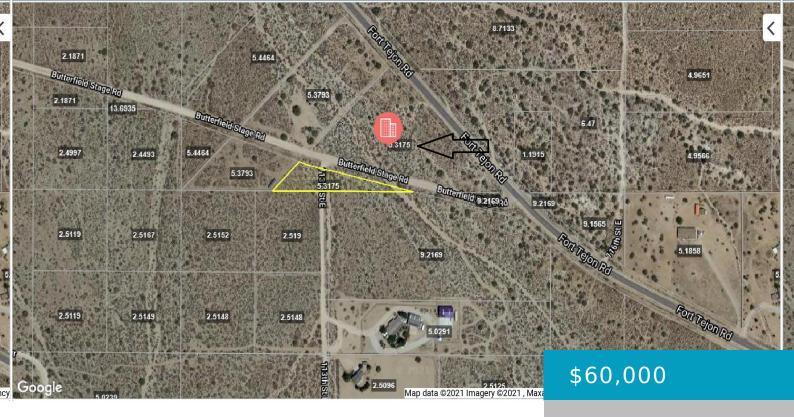

# FT TEJON AND BUTTERFIELD, PEARBLOSSOM, CA, 93553

https://windomrealtor.com

Great buildable 5+ acre parcel located at the intersection of paved Fort Tejon Rd and Butterfield Stage Rd. This is a desirable, up and coming area with homes nearby. Don't miss out!!

#### **Basics**

Category: Land Status: Active

Bathrooms: 0 baths Lot size: 5.32 sq ft

**Lot Size Acres: 5.32** sq ft **County:** Los Angeles