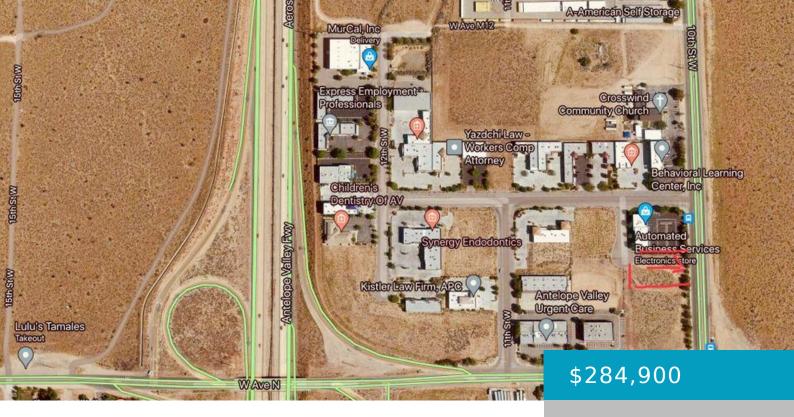

### **FWY CENTER COURT, PALMDALE, CA, 93551**

https://windomrealtor.com

Great commercial development site Zone PDC2 with paved frontage on 10th St. West. There are offices by this site. This site offers convenient freeway access and to the Antelope Valley Mall also, its surrounding national brand restaurants.

## **Miscellaneous**

**Listing Terms:** Cash, Conventional **CrossStreet:** M-14 & 10th St

Zoning: PDC2, Buyer to Verify