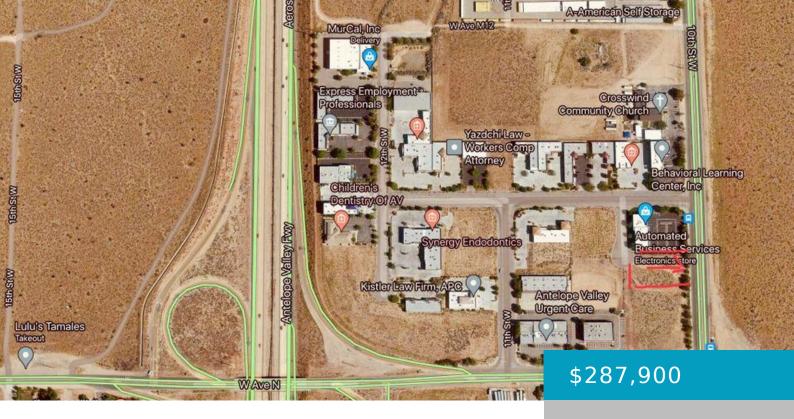

### **FWY CENTER COURT, PALMDALE, CA, 93551**

https://windomrealtor.com

Great commercial development site Zone PDC2 with paved frontage on 10th St. West. There are offices by this site. This site offers convenient freeway access and to the Antelope Valley Mall also, its surrounding national brand restaurants.

# **Miscellaneous**

**Listing Terms:** Cash, Conventional

**Compensation Disclaimer:** The listing broker's offer of compensation is made only to participants of the MLS where

the listing is filed.

**CrossStreet:** Avenue N **Zoning:** PDC2, Buyer to Verify