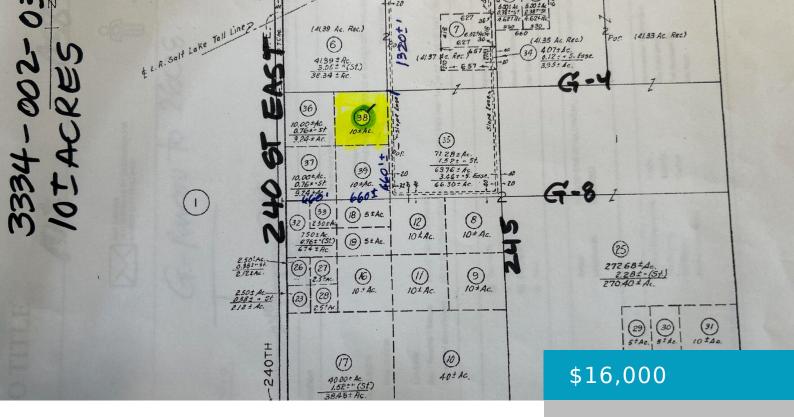

### G 4 & 243, LANCASTER, CA, 93534

https://windomrealtor.com

VERY NICE HI VISTA AREA PARCEL WITH GREAT VIEWS OF THE SAN GABRIEL MOUNTAINS. ONLY 1/4 MILE SOUTH OF PAVED AVE G. BUYERS MUST GO SEE THE LAND AND TAKE PICTURES. Buyers are advised to conduct their own Property investigations to satisfy themselves. Verify the Property's Condition. Buyers are to check with the appropriate Parties, [...]

### **Basics**

Category: Land Status: Active

Bathrooms: 0 baths Lot size: 10 sq ft

Lot Size Acres: 10 sq ft County: Los Angeles

## Miscellaneous

**Listing Terms:** Cash **Compensation Disclaimer:** The listing broker's offer of

compensation is made only to participants of the MLS where

the listing is filed.

**CrossStreet:** AVENUE G-4 &

**243 EAST** 

**Zoning:** A-2-5