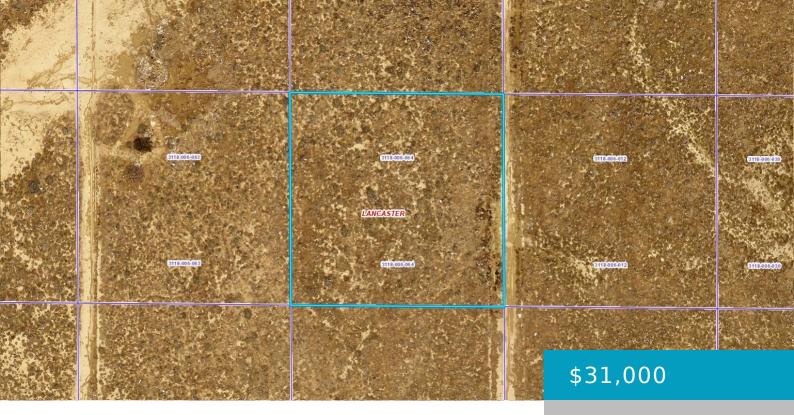

### **G10 & 15TH ST W, LANCASTER, CA, 93536**

https://windomrealtor.com

Heavy industrial lot located in Lancaster, Ca. 2.52 acre property. Perfect for future development.

- O haths
- Land
- Active

×