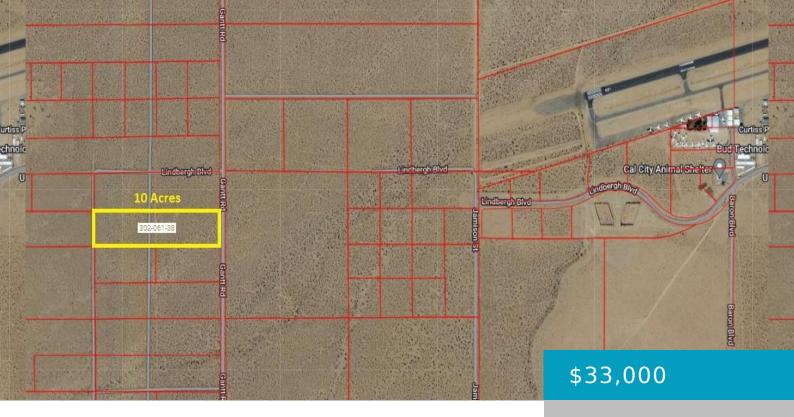

### **GANTT, CALIFORNIA CITY, CA, 93505**

https://windomrealtor.com

10 Acre parcel on Gantt Rd. Close to Industrial Zone and Cal City Airport

- 0 haths
- Land
- Active

×

# **Basics**

Category: Land Status: Active

Bathrooms: 0 baths Lot size: 10 sq ft

**Lot Size Acres: 10** sq ft **County:** Kern