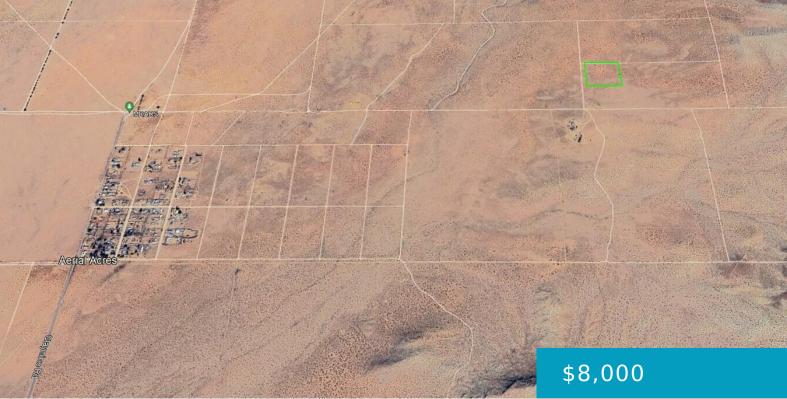

### **GEORGIA AVE AND CLAREMONT ST, NORTH EDWARDS, CA, 93523**

https://windomrealtor.com

Square 10 acre lot close to Aerial Acres in the North Edwards area east of Mojave. Zoning is E (2 1/2) M for estate sized lots of 2.5 acres. This is a nice area to camp out under the stars and ride your quads. Dirt roads lead to the property, with 660 feet of frontage [...]