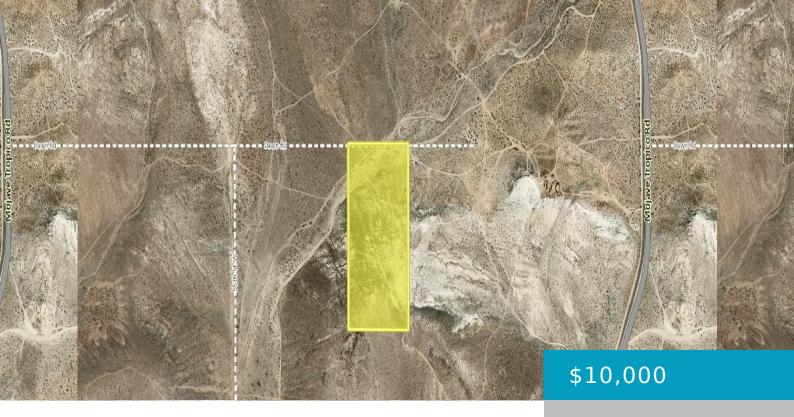

# **GILLMANN NEAR 52 ST W, ROSAMOND, CA, 93560**

https://windomrealtor.com

GOOD INVESTMENT. HILLY ,SLOPED, ROCKY, WASHY, LACK OF ACCESS TOO. YOU MUST GO SEE THE LAND & TAKE PICTURES WITH OFFER. PROOF OF FUNDS REQUIRED ALSO. NO CONTINGENCIES. CONTACT KERN COUNTY FOR QUESTIONS ABOUT ZONING, ETC. DISCLOSE THAT YOU ARE AWARE THE LAND IS HILLY, ROCKY, ,AND SLOPED. DISCLOSE THERE IS LACK OF ACCESS. SUBMIT [...]

## **Basics**

Category: Land Status: Active

**Bathrooms: 0** baths **Lot size: 20** sq ft

Lot Size Acres: 20 sq ft County: Kern