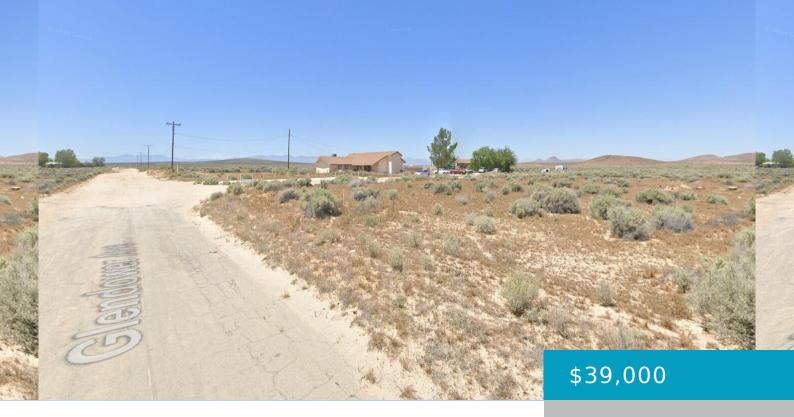

# **GLENDOWER & SHOTWELL, NORTH EDWARDS, CA, 93523**

https://windomrealtor.com

Three adjacent residential lots with water and power in the street nearby. Sale includes two 7840 sq ft lots, and one 7405 sq ft lot. All lots have paved road access, one on Glendower and two on Shotwell. Great deal for a builder. Includes APN 230-103-02,03, and 26.