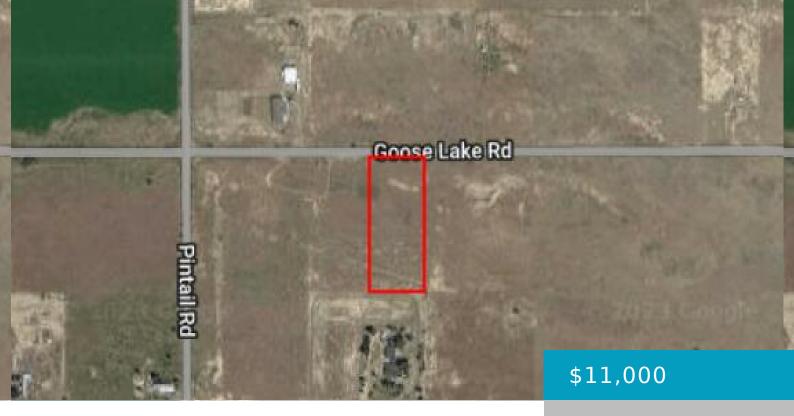

### **GOOSE LAKE, ALTURAS, CA, 96101**

https://windomrealtor.com

1.84 acres in Goose Lake Estates in New Pine Creek, CA. Located on the Oregon & California border in Modoc County, CA. This flat parcel offers beautiful 360 views of the surrounding mountains and valleys. This property is located on Goose Lake Rd and has easy access to local amenities. Most all services available up [...]