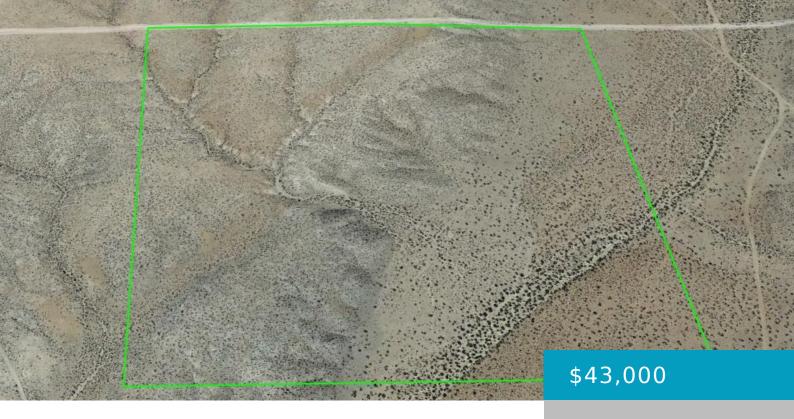

# GORDON BLVD & 250TH ST E, BORON, CA, 93516

https://windomrealtor.com

40-45 acre residential lot north of Boron with 1454 feet of frontage on Gordon Blvd near 250th St E. Zoning is E(2 1/2)M for 2.5 acre sized lots. Great area to ride ATVs and park your RV, APN 228-410-19-00-5.

## Basics

Category: Land Bathrooms: 0 baths Lot Size Acres: 40 sq ft Status: Active Lot size: 40 sq ft County: Kern