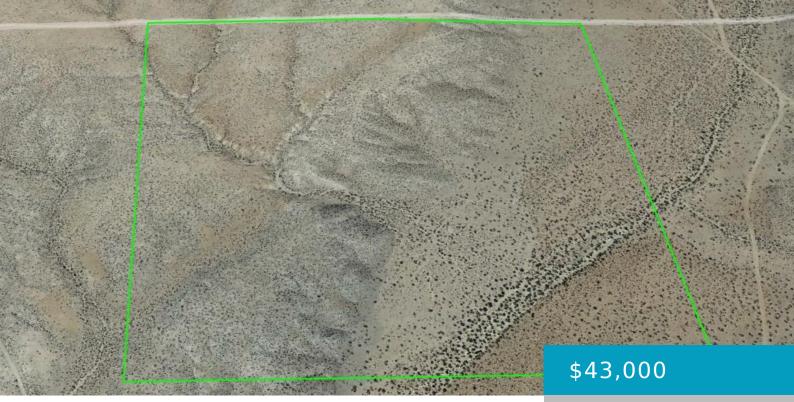

# GORDON BLVD & 250TH ST E, BORON, CA, 93516

https://windomrealtor.com

40-45 acre residential lot north of Boron with 1454 feet of frontage on Gordon Blvd near 250th St E. Zoning is E(2 1/2)M for 2.5 acre sized lots. Great area to ride ATVs and park your RV, APN 228-410-19-00-5.

## **Basics**

Category: Land

Bathrooms: 0 baths

Lot Size Acres: 45.59 sq ft

Status: Active

**Lot size: 45.59** sq ft

County: Kern

Gordon Blvd

**Zoning:** E(2 1/2)M