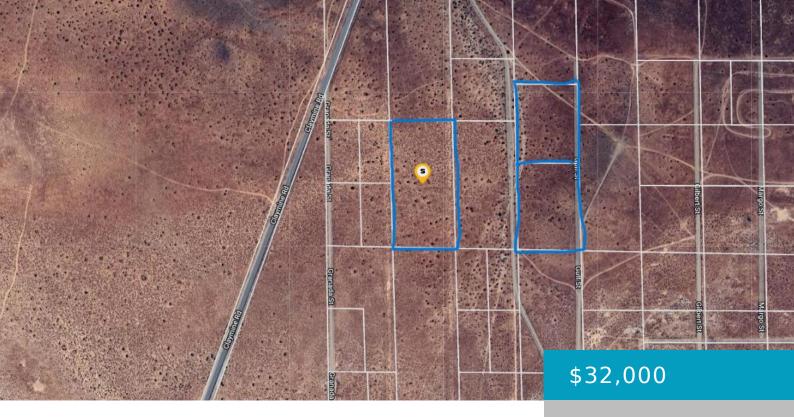

#### **GRANADA, NORTH EDWARDS, CA, 93523**

https://windomrealtor.com

Here's your opportunity to own multiple parcels in North Edwards. This offering includes APN 233-130-02, 233-130-32, 233-130-35 totaling 11.21 acres. This is a great opportunity for builders or holding for future investments. Located in North Edwards, close to Edwards Air Force Base and California City and just off major highway 58 that leads to Boron, [...]

## **Basics**

Category: Land

Bathrooms: 0 baths

Lot Size Acres: 11.21 sq ft

Status: Active

**Lot size: 11.21** sq ft

County: Kern