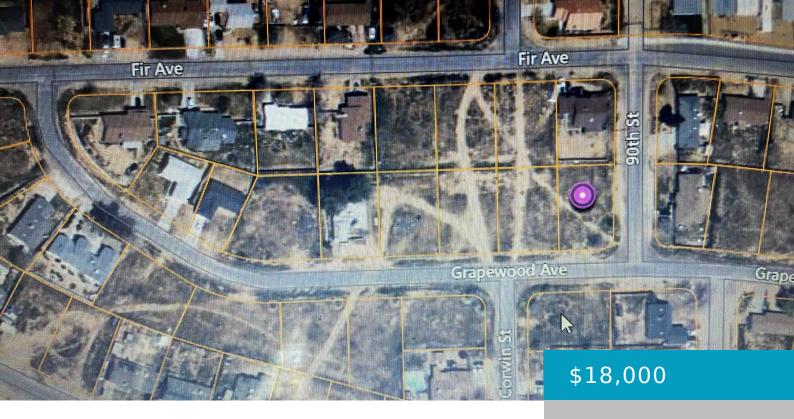

# **GRAPEWOOD & 90TH STREET, CALIFORNIA CITY, CA, 93505**

https://windomrealtor.com

Corner lot, build your dream home or hold for investment. There is a home behind this lot.

- 0 baths
- Land
- Active

### **Miscellaneous**

**Listing Terms:** Cash **CrossStreet:** Grapewood and 90th

Zoning: R1