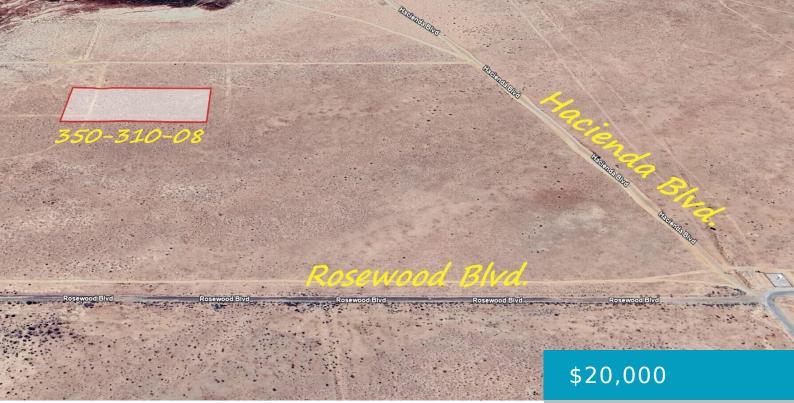

## HACIENDA BLVD, CALIFORNIA CITY, CA, 93505

https://windomrealtor.com

APN: 350-310-08 Coordinates: 35.090611, -117.958361 Land for sale in Kern County. This parcel is located off of Hacienda Blvd in California City. This is a growing area, do not miss your opportunity to own land in this developing community in California.