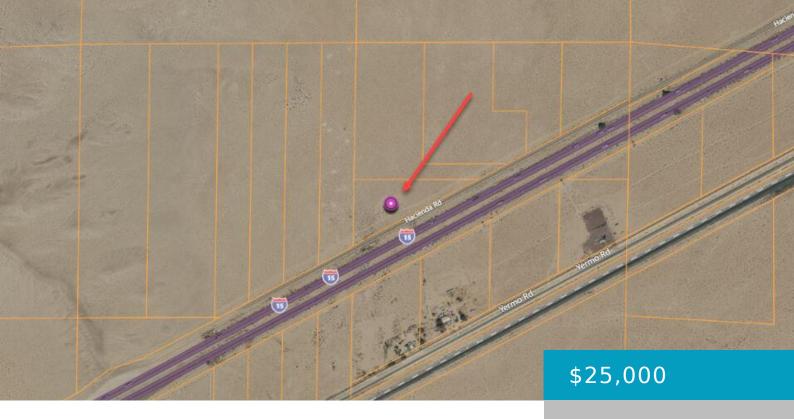

### HACIENDA, YERMO, CA, 92398

https://windomrealtor.com

Excellent investment property. Zoned for Residential – RES ZONE(MAX 14 UTS)&USE EX HPC/MHM(1-14 UTS,CHURCH)

- 0 baths
- Land
- Active

×

### **Miscellaneous**

**Listing Terms:** Cash **Compensation Disclaimer:** The listing broker's offer of

compensation is made only to participants of the MLS where the

listing is filed.

CrossStreet: Hacienda Road Zoning: RES