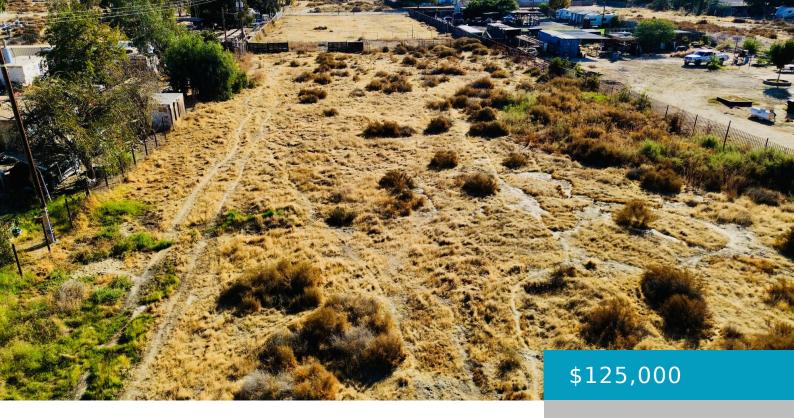

# HAIL RD. VIC HAGEMAN RD., BAKERSFIELD, CA, 93314

https://windomrealtor.com

Residential Vacant Lot For Sale. Tons of opportunities w/ this raw land for sale. Located in a residential community. 1.01 acres of useable land. Priced to move at only \$125,000.