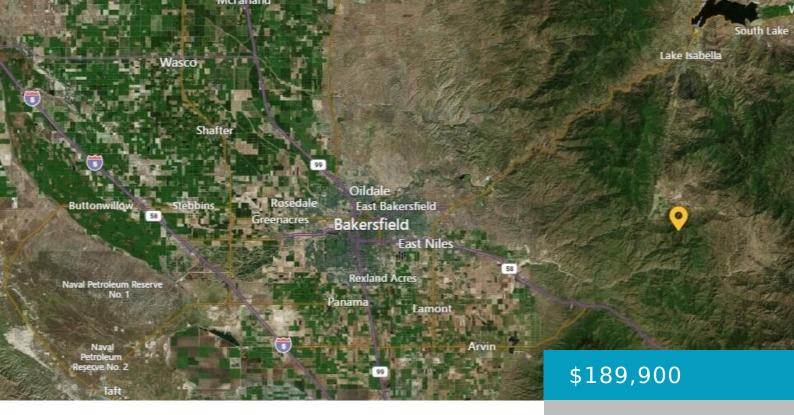

#### HARPERS PEAK, CALIENTE, CA, 93518

https://windomrealtor.com

Investors, builders, and developers, take notice! This prime lot in Caliente zoned as Rural/Agricultural – Vacant Land awaits your vision. Boasting a prime location Near Harpers Peak. This 200 acre parcel offers endless possibilities. Near a road makes this property a blank canvas ripe with potential. Imagine your dream development as this land presents a [...]

## **Basics**

Category: Land Status: Active

Bathrooms: 0 baths Lot size: 200 sq ft

Lot Size Acres: 200 sq ft County: Kern

listing is filed.

CrossStreet: Harpers Peak Zoning: Rural/Agricultural -