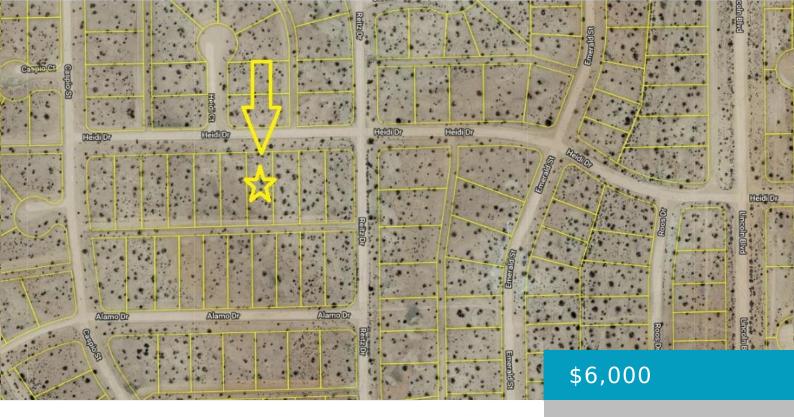

### **HEIDI, CALIFORNIA CITY, CA, 93505**

https://windomrealtor.com

Commercial zoned lot in the 2nd community. Over 11k sq.ft. C-1 Zone.

- 0 haths
- Land
- Active

×

### **Miscellaneous**

**Listing Terms:** Cash **Compensation Disclaimer:** The listing broker's offer of compensation

is made only to participants of the MLS where the listing is filed.

CrossStreet: Reitz Dr Zoning: C-1