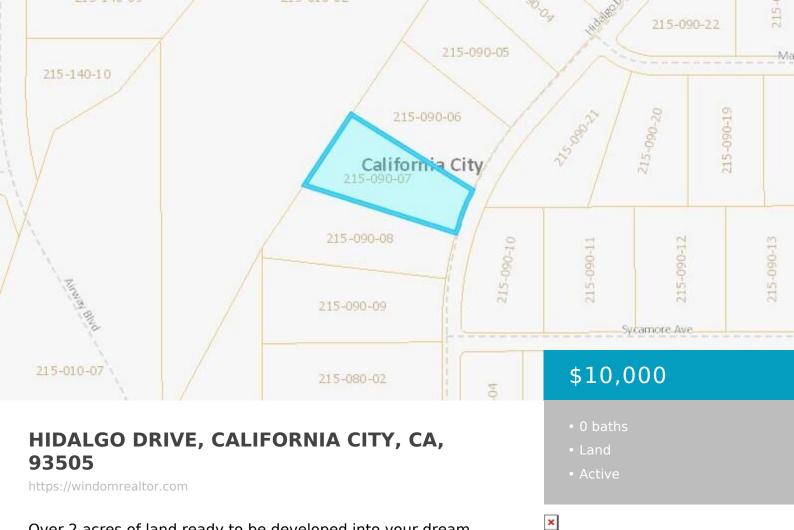

Over 2 acres of land ready to be developed into your dream property.

**CrossStreet:** Hidalgo Dr & Rosewood Blvd

Zoning: R4