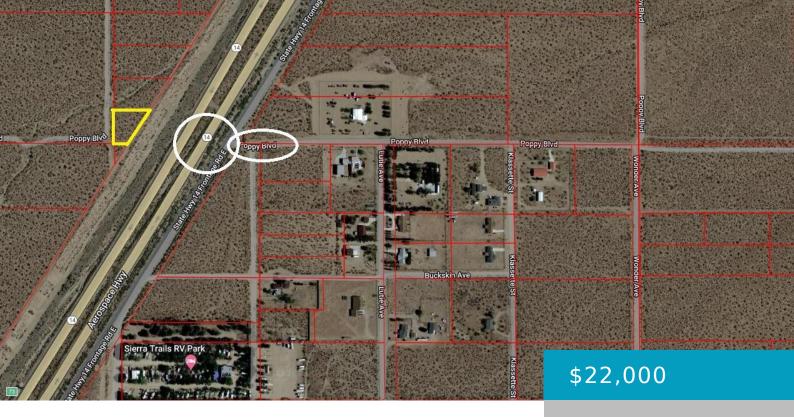

### **HIGHWAY 14, CALIFORNIA CITY, CA, 93505**

https://windomrealtor.com

Over half an acre of land on Highway 14, north of Cal City Blvd

- 0 haths
- Land
- Active

×

## **Miscellaneous**

**Listing Terms:** Cash **Compensation Disclaimer:** The listing broker's offer of

compensation is made only to participants of the MLS where the

listing is filed.

CrossStreet: Poppy Blvd Zoning: A-1