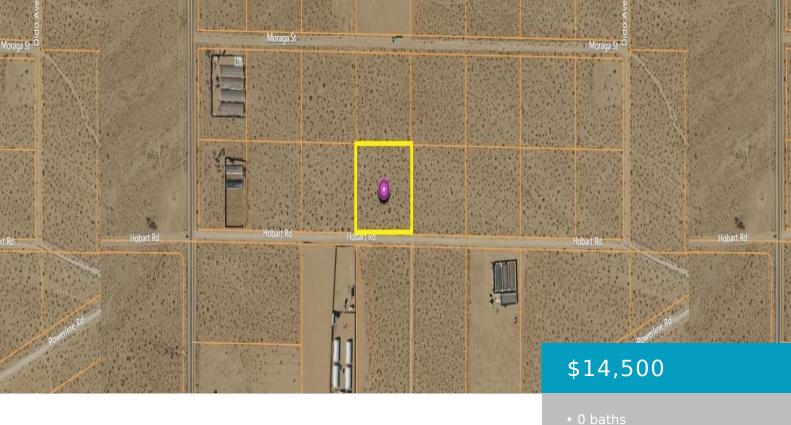

### HOBART, LUCERNE VALLEY, CA, 92356

https://windomrealtor.com

Residential lot over 2 acres with access.

- Land
- Active

×

### Status: Active Lot size: 2.19 sq ft County: San Bernardino