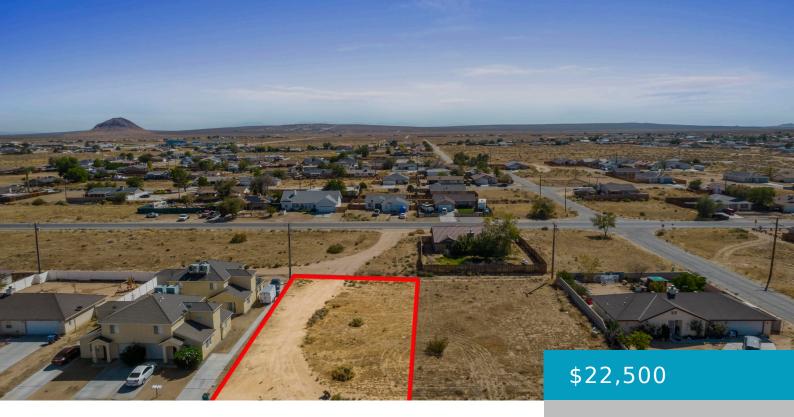

# HOLLY AVE NEAR 92ND ST, CALIFORNIA CITY, CA, 93505

https://windomrealtor.com

Well located California City parcel, ready for your plans with water, electric and natural gas available! The RM1 zoning allows for a wide range of residential, multi-family applications. A great opportunity with great terms available! Seller is willing to carry a loan with as little as 10-25% down and amortize the balance over 15-25 years [...]

## **Basics**

Category: Land Status: Active

Bathrooms: 0 baths Lot size: 0.25 sq ft

**Lot Size Acres: 0.25** sq ft **County:** Kern