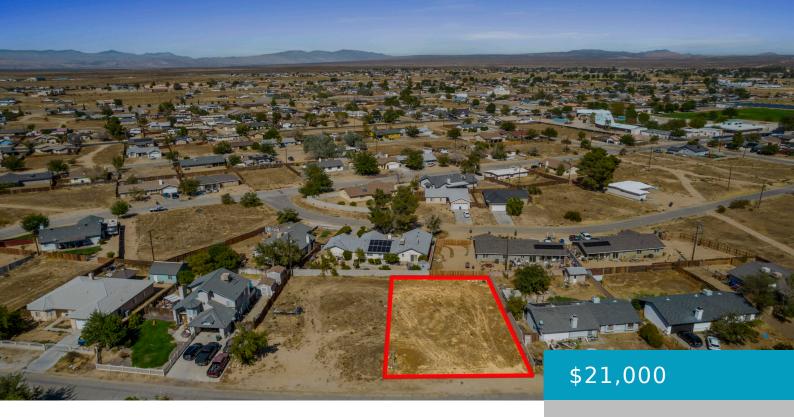

# HOLLY AVE NEAR CORWIN ST, CALIFORNIA CITY, CA, 93505

https://windomrealtor.com

Builder-ready California City homesite with water, electric and natural gas available. Conveniently located within walking distance of the elementary school. A nice buy with great financing available! Seller is willing to carry a loan with as little as 10-25% down and amortize the balance over 15-25 years for a term of 5-7 years at a [...]

### **Basics**

Category: Land

Bathrooms: 0 baths

Lot Size Acres: 0.22 sq ft

**Status:** Active

Lot size: 0.22 sq ft

County: Kern

Call us now

#### **Miscellaneous**

**Listing Terms:** Cash, Owner Will Carry **CrossStreet:** Corwin St

Zoning: R1