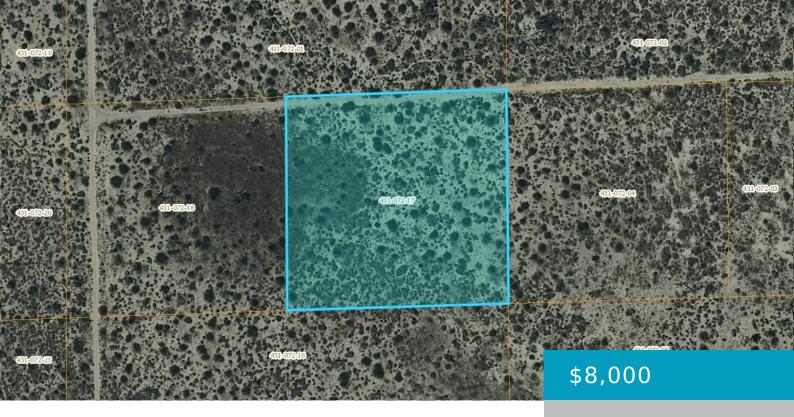

#### **HOWARD RD, ROSAMOND, CA, 93560**

https://windomrealtor.com

2.5 acres located in Rosamond, Ca. Just a couple miles off the 14 fwy. Enjoy the mountainous views.

- 0 haths
- Land
- Active

×

#### **Basics**

Category: Land Status: Active

Bathrooms: 0 baths Lot size: 2.5 sq ft

**Lot Size Acres: 2.5** sq ft **County:** Kern