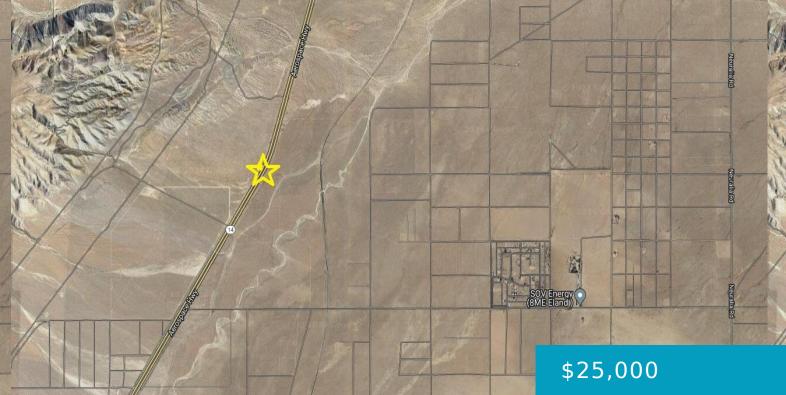

### HWY 14, MOJAVE, CA, 93501

https://windomrealtor.com

Over 9 acres of land on Highway 14. Both sides of highway. North of Phillips Rd.

• U bath

- Land
- Active

×

## Miscellaneous

Listing Terms: Cash Compensation Disclaimer: The listing broker's offer of compensation is made only to participants of the MLS where the listing is filed.

CrossStreet: Phillips Rd Zoning: A