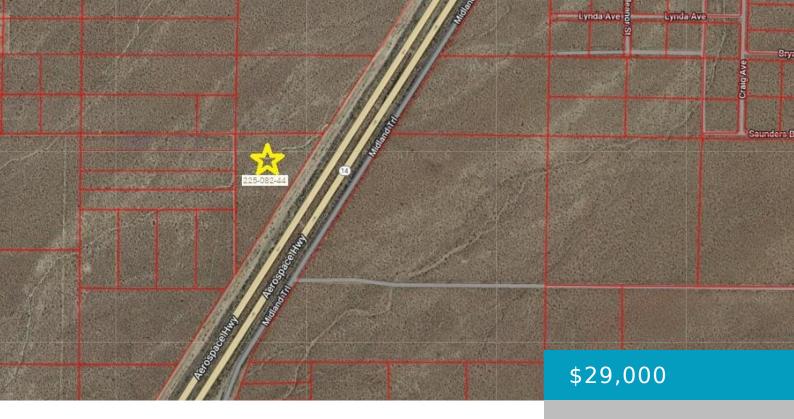

#### **HWY 14, MOJAVE, CA, 93501**

https://windomrealtor.com

Over 10 acres on Highway 14 with a lot of frontage.

- 0 baths
- Land
- Active

×

#### **Basics**

Category: Land Status: Active

Bathrooms: 0 baths Lot size: 10.78 sq ft

**Lot Size Acres: 10.78** sq ft **County: Kern** 

listing is filed.

CrossStreet: Pesch Blvd Zoning: A-1