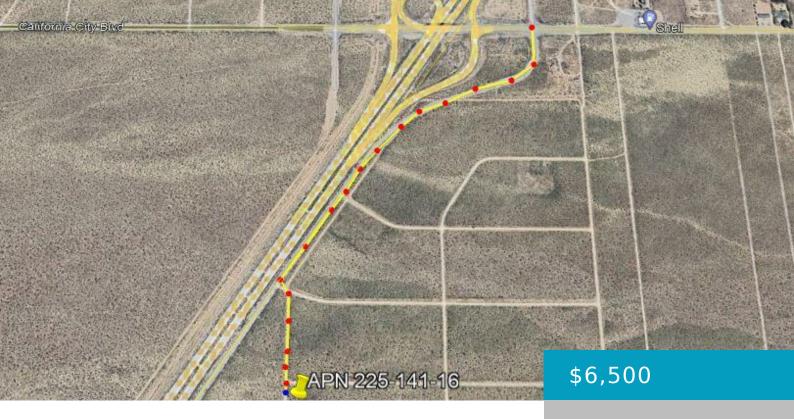

### **HWY 14 NORTH, CALIFORNIA CITY, CA, 93505**

https://windomrealtor.com

This sounds like an enticing offer! Easy access to Hwy 14 North is definitely a perk, especially for those who value convenience. And who wouldn't love a scenic view of the Sierras? Being off the grid but not too remote could offer the perfect balance of tranquility and accessibility. Plus, a great price is always [...]

### **Basics**

Category: Land

Bathrooms: 0 baths

Lot Size Acres: 2.52 sq ft

Status: Active

Lot size: 2.52 sq ft

County: Kern

## Miscellaneous

**Listing Terms:** Cash **Compensation Disclaimer:** The listing broker's offer of

compensation is made only to participants of the MLS where

the listing is filed.

**CrossStreet:** California City

BLvd

Zoning: R4