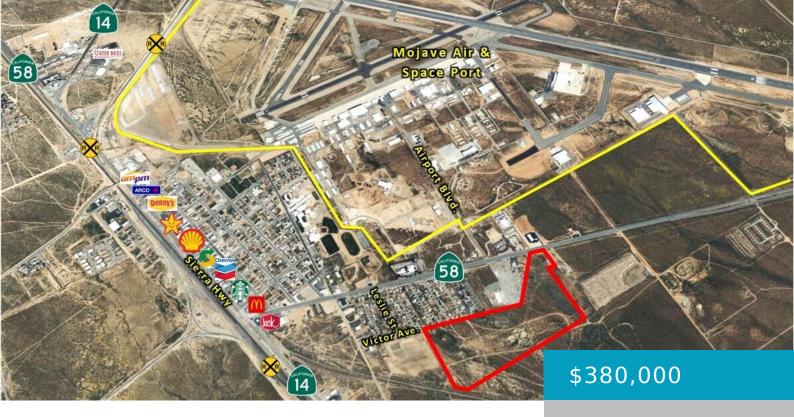

### **HWY 58, MOJAVE, CA, 93501**

https://windomrealtor.com

Excellent opportunity for investment or future development in the heart of Mojave! This large 68.83+/- acre offering combines a 3.3+/- acre and a 65.53+/- acre parcel to be sold together. Property offers approx. 289 feet of HWY 58 frontage and wraps around to paved Victor Avenue adjacent to other single family tract homes. Just North [...]