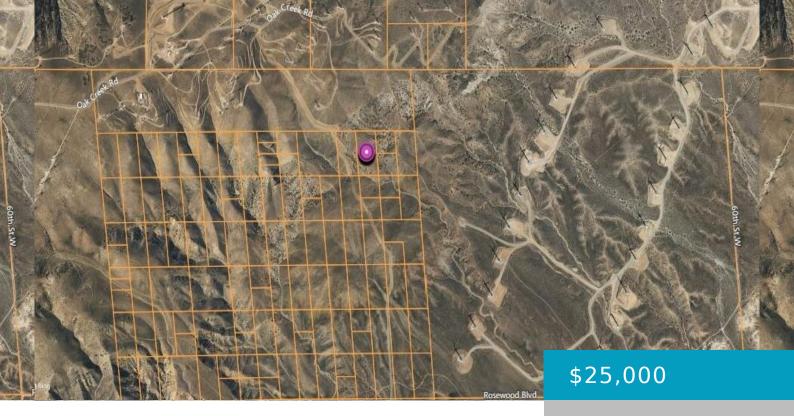

### HWY 58, TEHACHAPI, CA, 93561

https://windomrealtor.com

Vacant lot available in Tehachapi, CA (APN: 224-470-04-00-1). Sized at 4.83 acres, buyer to verify utilities and zoning. Submit your offer to maria@cbfrontier.com. Act now!"

CrossStreet: Oak Creek Rd

**Zoning:** E (20)