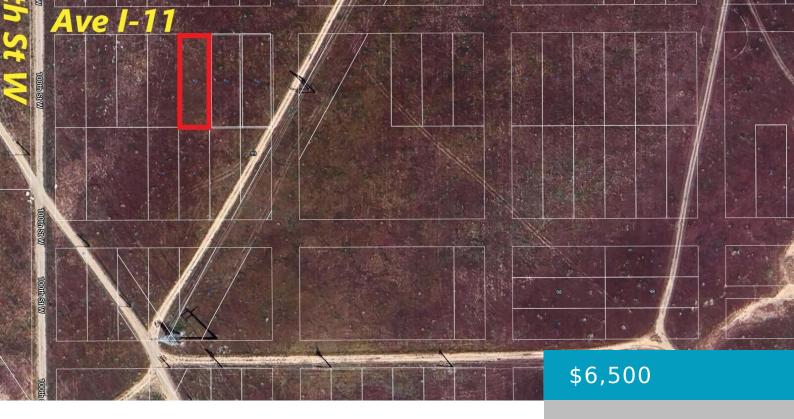

### 111/VIC VAC AVE, LANCASTER, CA, 93536

https://windomrealtor.com

APN: 3218-020-055 Coordinates: 34.693500, -118.305861 0.17 Acres for sale in Lancaster, CA. This parcel is on 100th St W and Ave I-11. Zoning is LCA22.

CrossStreet: |-11 Zoning: LCA22