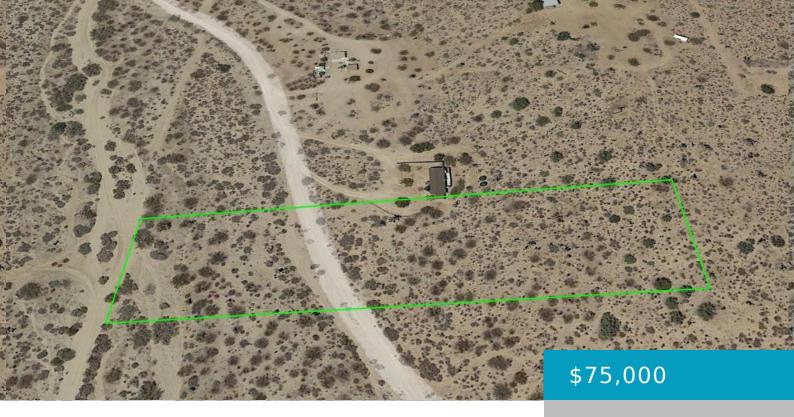

### INDIO, YUCCA VALLEY, CA, 92284

https://windomrealtor.com

2.5 acre residential lot in a remote area, but not far from town. Situated between Yucca Valley and Joshua Tree. May make a good spot for an AirBNB. APN 0588-081-11-0000.

### **Basics**

Category: Land Status: Active

Bathrooms: 0 baths Lot size: 2.5 sq ft

**Lot Size Acres: 2.5** sq ft **County:** San Bernardino