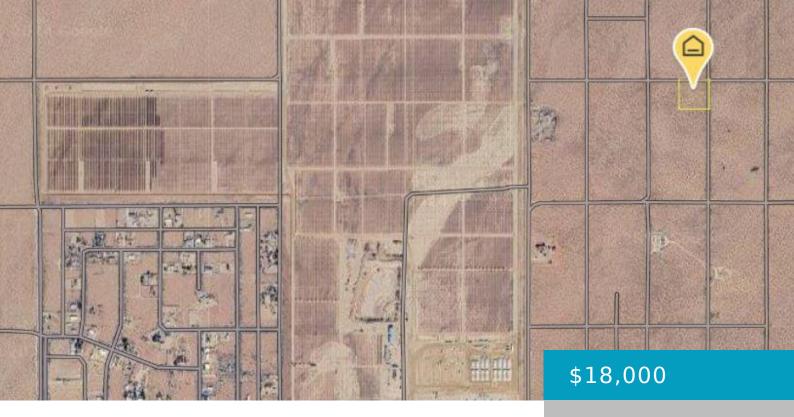

### **ISABELLA, CALIFORNIA CITY, CA, 93505**

https://windomrealtor.com

Investment parcel north of California City Blvd. This parcel is in an area of many solar fields, ranches and homes.

- 0 baths
- Land
- Active

### **Basics**

Category: Land Status: Active

Bathrooms: 0 baths Lot size: 2.5 sq ft

Lot Size Acres: 2.5 sq ft County: Kern