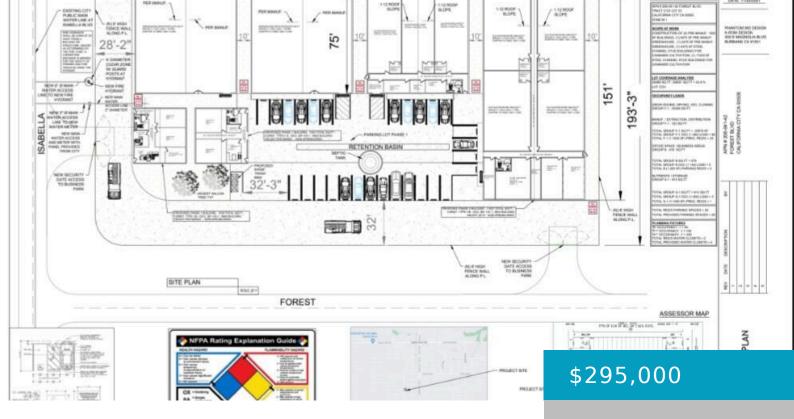

### **ISABELLA, CALIFORNIA CITY, CA, 93505**

https://windomrealtor.com

New opportunity in California City. 1.6 acres of land with approved Site Plans from City. Project ready to be erected. Total of 6 structures with over 25,000 sq ft of space.

### **Basics**

Category: Land Status: Active

Bathrooms: 0 baths Lot size: 1.6 sq ft

**Lot Size Acres: 1.6** sq ft **County:** Kern

### **Miscellaneous**

**Listing Terms:** Cash **Compensation Disclaimer:** The listing broker's offer of

compensation is made only to participants of the MLS where the

listing is filed.

CrossStreet: Forest Blvd Zoning: M-1