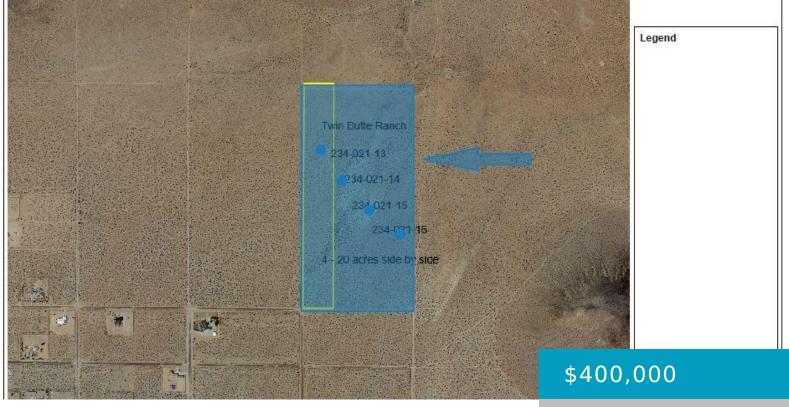

### JOSHUA, CALIFORNIA CITY, CA, 93523

https://windomrealtor.com

Great location at Twin Buttes. 80 Acres of view property adjoining the "Rancho Tracts" Located between Twin Buttes, can't ask for a superior view of the beautiful desert. Seller is offering four side by side 20 acres in a bundle to be sold together, 234-021-13, 234-021-14, 234-021-15, 234-021-16 (ALL four in unincorporated Kern County). Buyer [...]