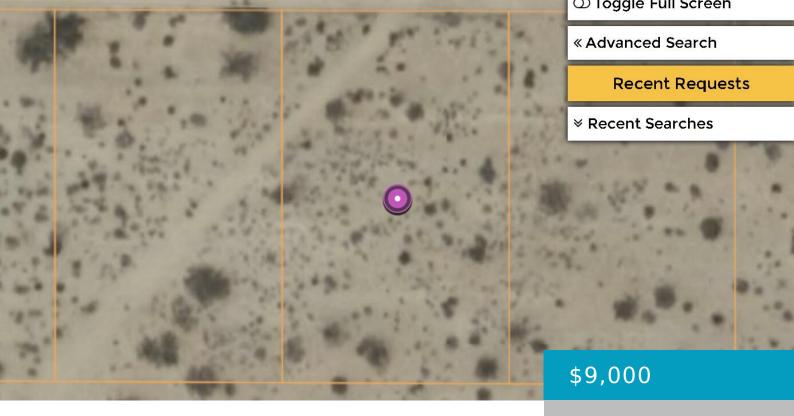

# JOYCESTONE AVE, CALIFORNIA CITY, CA, 93523

https://windomrealtor.com

Looking to build off the grid? this location is perfect for you looking to build. Utility hook ups are connected and ready. buyer to verify all utilites.

## **Basics**

Category: Land

Bathrooms: 0 baths Lot size: 0.24 sq ft

Lot Size Acres: 0.24 sq ft County: Kern