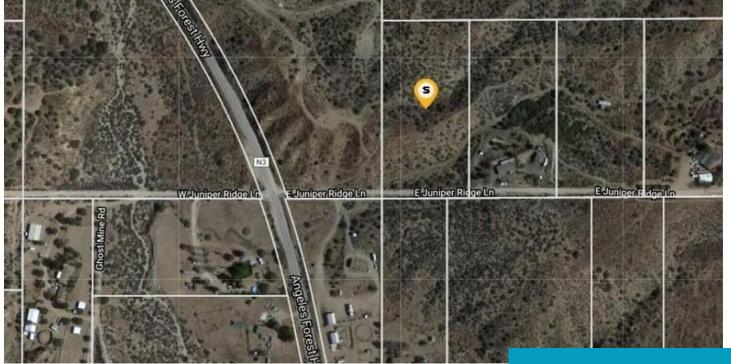

## JUNIPER R LANE DRT VIC AN, SANTA CLARITA, CA, 91350

https://windomrealtor.com

4.93 acres in Acton near the Angeles Crest Hwy. This is a view lot. Waiting for someone to continue the grading pad to build a forever home. Go direct.