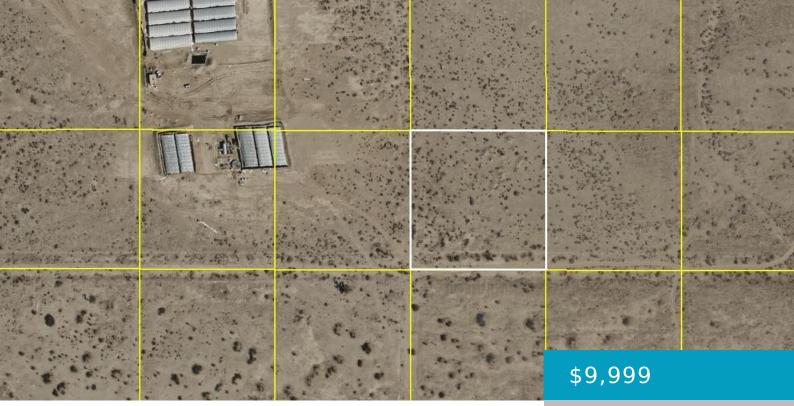

### K8 AT 142ND ST EAST, LANCASTER, CA, 93535

https://windomrealtor.com

Wow! check out this flat 2.5 acre parcel. This one is ready and waiting for your new project.Buyer to verify all information including but not limited to utilities, public access, record of survey and are advised to check with the city, county and other municipalities for all information Buyer deems necessary.

## Basics

Category: Land Bathrooms: 0 baths Lot Size Acres: 2.53 sq ft Status: Active Lot size: 2.53 sq ft County: Los Angeles