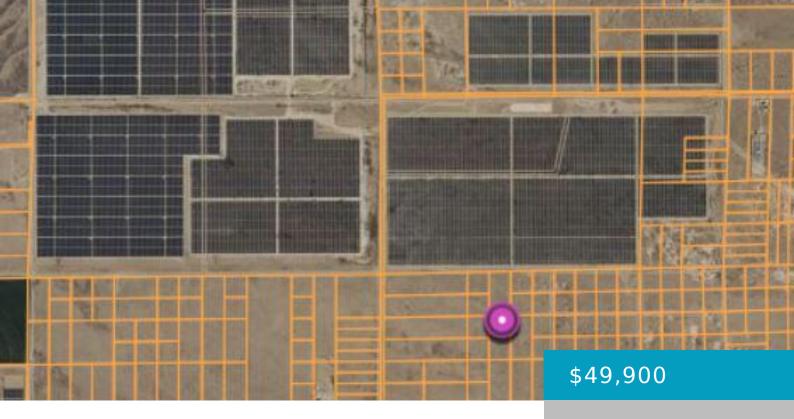

### KINGBIRD, ROSAMOND, CA, 93560

https://windomrealtor.com

Investment parcel amongst the solar fields in Rosamond, CA. 10 acre parcel directly across the street from solar field. Flat, level land. Currently zoned residential.

### **Basics**

Category: Land Status: Active

Bathrooms: 0 baths Lot size: 10 sq ft

Lot Size Acres: 10 sq ft County: Kern

## **Miscellaneous**

**Listing Terms:** Cash

**CrossStreet:** 140th Street West

**Compensation Disclaimer:** .

**Zoning:** E (2 1/2) R