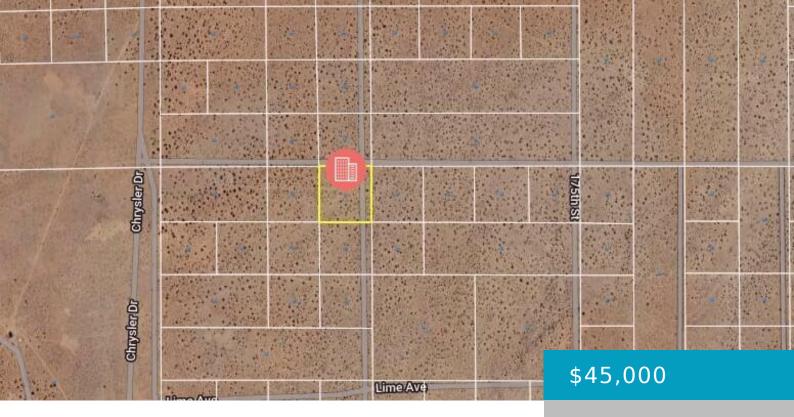

### **KNOWN, CALIFORNIA CITY, CA, 93505**

https://windomrealtor.com

This beautiful 2.5 acre lot zoned for Larger-lot, single family residential development. uses typical of and compatible with quiet residential neighborhoods

### **Basics**

Category: Land Status: Active

Bathrooms: 0 baths Lot size: 2.5 sq ft

**Lot Size Acres: 2.5** sq ft **County:** Kern

### **Miscellaneous**

**Listing Terms:** Cash **Compensation Disclaimer:** The listing broker's offer of

compensation is made only to participants of the MLS where the

listing is filed.

CrossStreet: Chrysler Drive Zoning: E (201/2) M