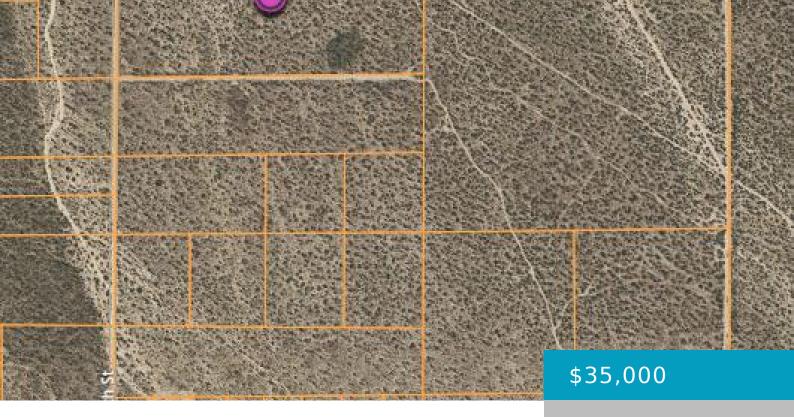

### KOCH, MOJAVE, CA, 93501

https://windomrealtor.com

20 acre lot on the west side of Mojave

- 0 haths
- Land
- Active

×

#### **Basics**

Category: Land Status: Active

Bathrooms: 0 baths Lot size: 20 sq ft

**Lot Size Acres: 20** sq ft **County:** Kern

## **Miscellaneous**

Listing Terms: Cash Compensation Disclaimer: The listing broker's offer of compensation

is made only to participants of the MLS where the listing is filed.

**CrossStreet:** Arroyo **Zoning:** A-1