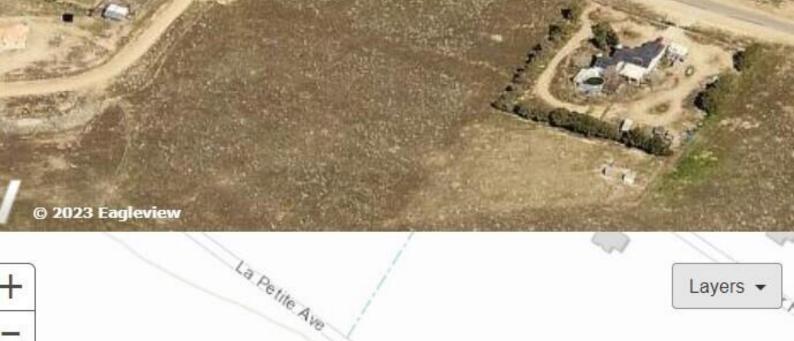

https://windomrealtor.com

Holiday Valley Estates! Check out this great 2 acre parcel on the corner of La Petite Ave and Kingsrest Ave. Build your dream home with room to spare. This property already has a water meter installed, power is just at the corner and the road is paved along La Petite. Awesome 360 degree views of [...]

the listing is filed.

CrossStreet: Corner of LaPetite

& Kingsrest

Zoning: A1