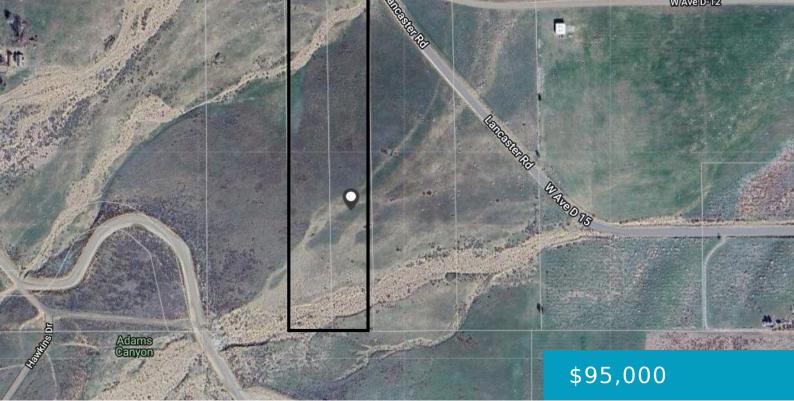

# LANCASTER RD/240TH ST W, LANCASTER, CA, 93536

https://windomrealtor.com

2 land parcels for the price of 1! These 2 land parcels combine to over 10 acres of land in a beautiful area, backing to a scenic mountain range and dotted with high-priced equestrian estates and ranches. Rare opportunity! This property is just off paved Lancaster Rd, which connects to Hwy 138 for easy access [...]

### **Basics**

Category: Land Bathrooms: 0 baths Lot Size Acres: 10.29 sq ft Status: Active Lot size: 10.29 sq ft County: Los Angeles

CrossStreet: Lancaster Rd/240th St W Zoning: LCA25