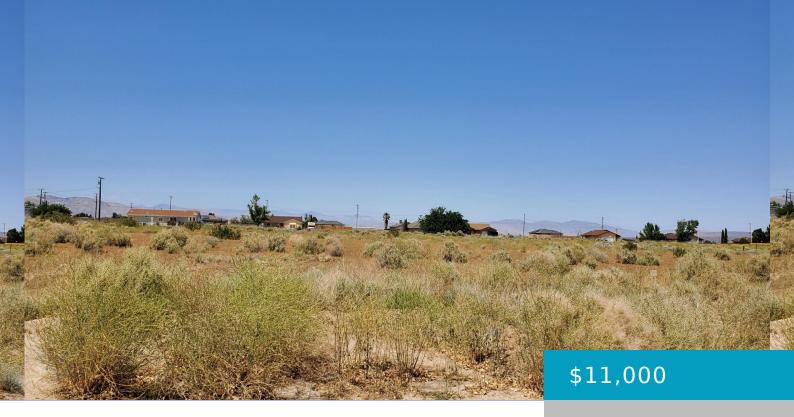

## LANDIS DR., CALIFORNIA CITY, CA, 93505

https://windomrealtor.com

R1 vacant land on a paved road with water. Power and Sewer nearby. On the west side of the city. Close to Balsitis Park.

- 0 haths
- Land
- Active