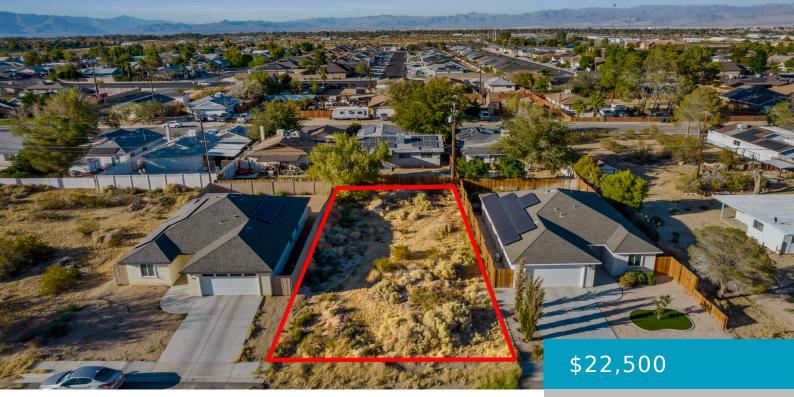

### LANGLEY AVE NEAR S. INYO ST, RIDGECREST, CA, 93555

https://windomrealtor.com

Great residential building lot in the City of Ridgecrest, just right for your new home! Water, electric, natural gas and sewer are available in a nice location between two newer homes. Financing available! Seller is willing to carry a loan with as little as 10-25% down and amortize the balance over 15-25 years for a [...]