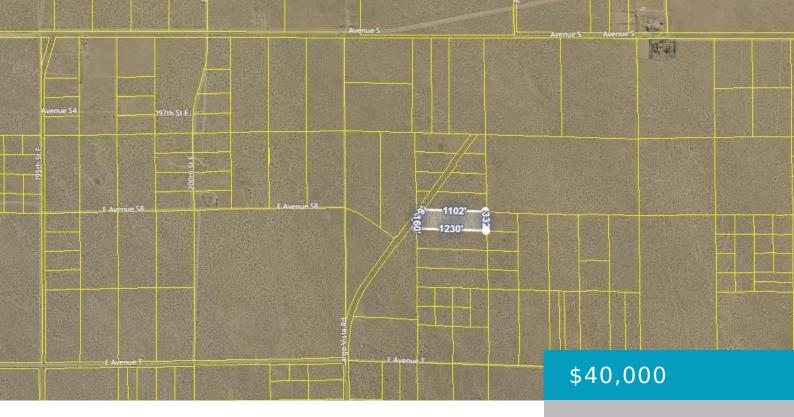

# LARGO VISTA RD. AND AVENUE S-8, PALMDALE, CA, 93591

https://windomrealtor.com

Approx. 9.11 acres of E. Palmdale/Llano investment land. All roads in the vicinity are unimproved/dirt roads. Topography is flat. Surrounding area is undeveloped land with sporadic homes.. Wide-open space with awesome views. All data is provided without verification or warranty. Buyer to verify all data and suitability for Buyer's intended use. SALE PRICE, TERMS ARE [...]

### **Basics**

Category: Land Status: Active

Bathrooms: 0 baths Lot size: 9.11 sq ft

Lot Size Acres: 9.11 sq ft County: Los Angeles

#### **Miscellaneous**

**Listing Terms:** Cash **Compensation Disclaimer:** The listing broker's offer of

compensation is made only to participants of the MLS where

the listing is filed.

**CrossStreet:** Largo Vista

Rd./205 E and S-8

**Zoning:** A-2-2 / RL10